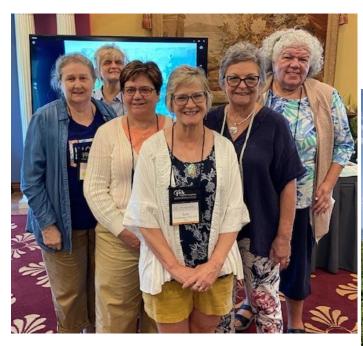

This mini-issue has photos of the CPSA National Convention & Exhibition which took place in Safety Harbor (near Tampa) at the Safety Harbor Resort and Spa at the end of July 2022.

See the convention notes on the next page and the photos that follow.

The photos generally follow the order of the activities: opening evening with Karen Saleen and Vera Curnow, the Denise Howard workshop, a very fun lunch with our group, the welcome gala, the Amy Lindenberger workshop, the awards banquet, ending with the Blick art sale. Thank you Mattea Truppe for also contributing photos. It was hard to say good-bye, but we will see many of our friends at chapter meetings ~ and there is always the next convention!!