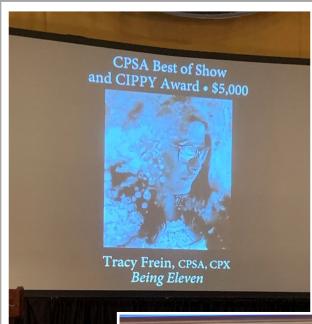

This mini-issue has photos of the CPSA National Convention & Exhibition which took place in Safety Harbor (near Tampa) at the Safety Harbor Resort and Spa at the end of July 2022.

See the convention notes on the next page and the photos that follow.

The convention itself was wonderfully organized which made participation very easy. The Gainesville chapter did an outstanding hosting job and gave everyone a wonderful gift bag. Speaking of which, nearly everyone attending won either door prizes or the raffles ~ and the items were spectacular.