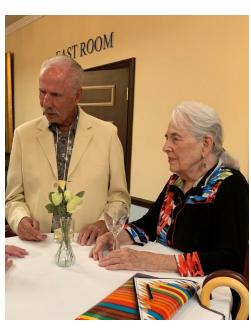

This mini-issue has photos of the CPSA National Convention & Exhibition which took place in Safety Harbor (near Tampa) at the Safety Harbor Resort and Spa at the end of July 2022.

See the convention notes on the next page and the photos that follow.

The photos generally follow the order of the activities: opening evening with Karen Saleen and Vera Curnow, the Denise Howard workshop, a very fun lunch with our group, the welcome gala, the Amy Lindenberger workshop, the awards banquet, ending with the Blick art sale. Thank you Mattea Truppe for also contributing photos. It was hard to say good-bye, but we will see many of our friends at chapter meetings ~ and there is always the next convention!!