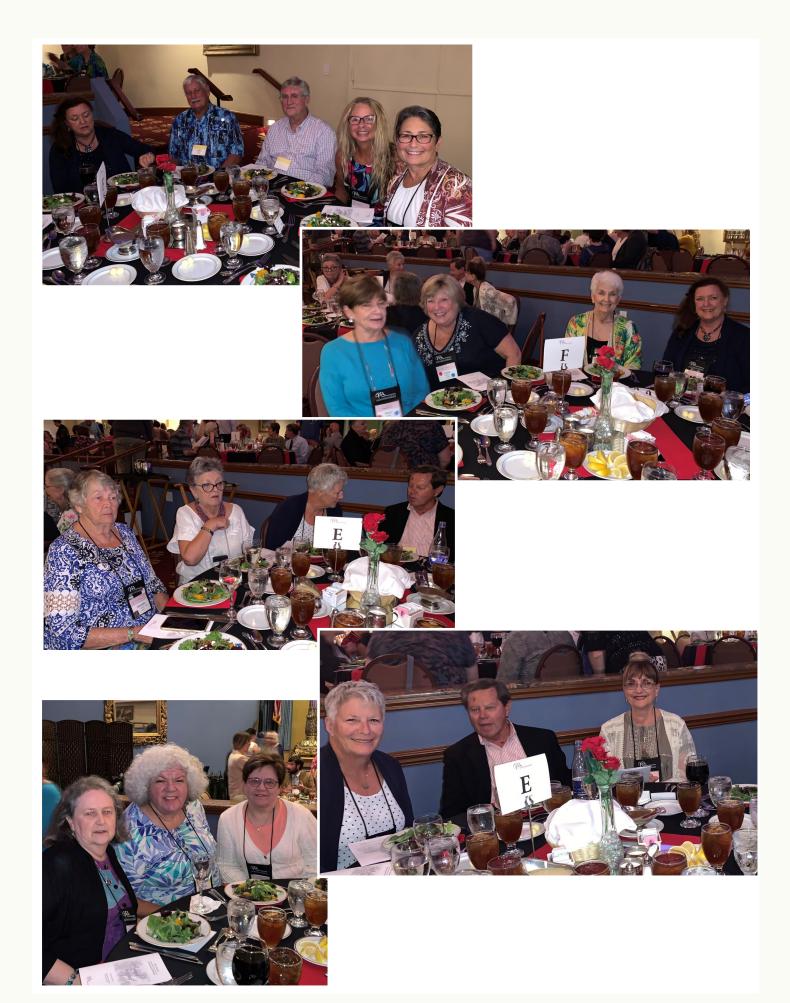

This mini-issue has photos of the CPSA National Convention & Exhibition which took place in Safety Harbor (near Tampa) at the Safety Harbor Resort and Spa at the end of July 2022.

See the convention notes on the next page and the photos that follow.

The photos generally follow the order of the activities: opening evening with Karen Saleen and Vera Curnow, the Denise Howard workshop, a very fun lunch with our group, the welcome gala, the Amy Lindenberger workshop, the awards banquet, ending with the Blick art sale. Thank you Mattea Truppe for also contributing photos. It was hard to say good-bye, but we will see many of our friends at chapter meetings ~ and there is always the next convention!!