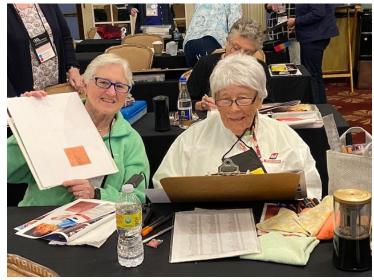

This mini-issue has photos of the CPSA National Convention & Exhibition which took place in Safety Harbor (near Tampa) at the Safety Harbor Resort and Spa at the end of July 2022.

See the convention notes on the next page and the photos that follow.

The photos generally follow the order of the activities: opening evening with Karen Saleen and Vera Curnow, the Denise Howard workshop, a very fun lunch with our group, the welcome gala, the Amy Lindenberger workshop, the awards banquet, ending with the Blick art sale. Thank you Mattea Truppe for also contributing photos. It was hard to say good-bye, but we will see many of our friends at chapter meetings ~ and there is always the next convention!!