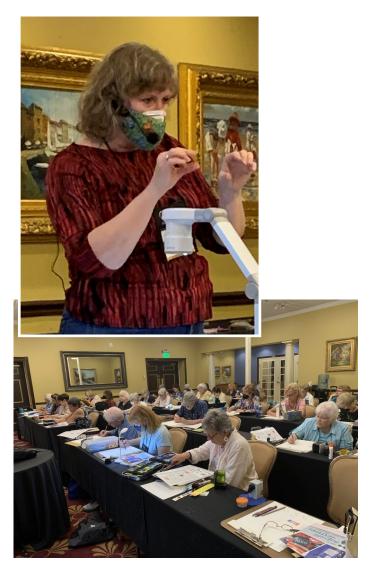

This mini-issue has photos of the CPSA National Convention & Exhibition which took place in Safety Harbor (near Tampa) at the Safety Harbor Resort and Spa at the end of July 2022.

See the convention notes on the next page and the photos that follow.

The photos generally follow the order of the activities: opening evening with Karen Saleen and Vera Curnow, the Denise Howard workshop, a very fun lunch with our group, the welcome gala, the Amy Lindenberger workshop, the awards banquet, ending with the Blick art sale. Thank you Mattea Truppe for also contributing photos. It was hard to say good-bye, but we will see many of our friends at chapter meetings ~ and there is always the next convention!!