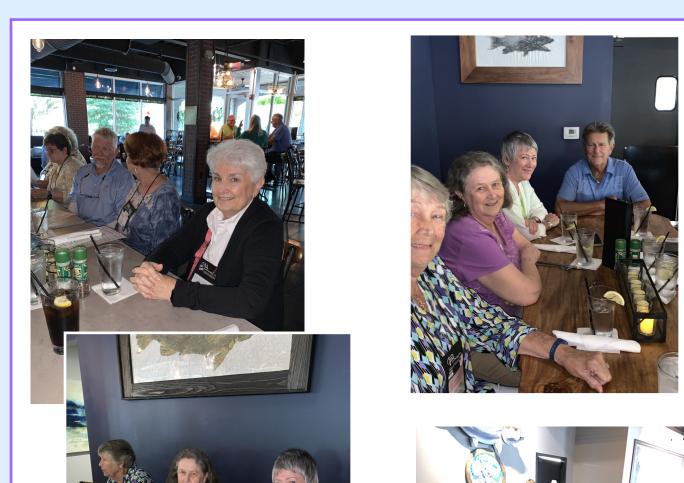

This mini-issue has photos of the CPSA National Convention & Exhibition which took place in Safety Harbor (near Tampa) at the Safety Harbor Resort and Spa at the end of July 2022.

See the convention notes on the next page and the photos that follow.

The photos generally follow the order of the activities: opening evening with Karen Saleen and Vera Curnow, the Denise Howard workshop, a very fun lunch with our group, the welcome gala, the Amy Lindenberger workshop, the awards banquet, ending with the Blick art sale. Thank you Mattea Truppe for also contributing photos. It was hard to say good-bye, but we will see many of our friends at chapter meetings ~ and there is always the next convention!!