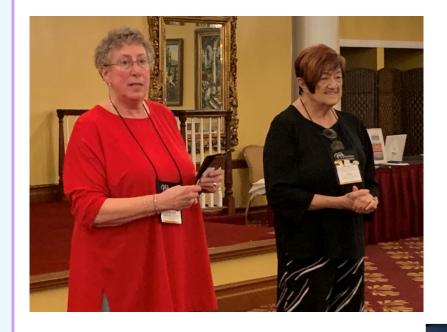

This mini-issue has photos of the CPSA National Convention & Exhibition which took place in Safety Harbor (near Tampa) at the Safety Harbor Resort and Spa at the end of July 2022.

See the convention notes on the next page and the photos that follow.

The photos generally follow the order of the activities: opening evening with Karen Saleen and Vera Curnow, the Denise Howard workshop, a very fun lunch with our group, the welcome gala, the Amy Lindenberger workshop, the awards banquet, ending with the Blick art sale. Thank you Mattea Truppe for also contributing photos. It was hard to say good-bye, but we will see many of our friends at chapter meetings ~ and there is always the next convention!!