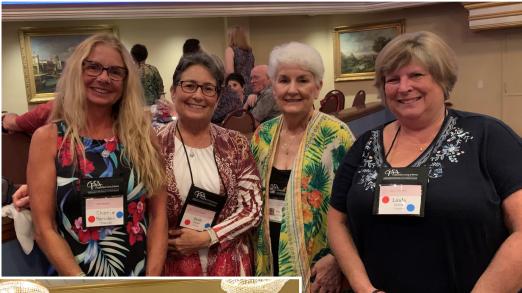

This mini-issue has photos of the CPSA National Convention & Exhibition which took place in Safety Harbor (near Tampa) at the Safety Harbor Resort and Spa at the end of July 2022.

See the convention notes on the next page and the photos that follow.

The photos generally follow the order of the activities: opening evening with Karen Saleen and Vera Curnow, the Denise Howard workshop, a very fun lunch with our group, the welcome gala, the Amy Lindenberger workshop, the awards banquet, ending with the Blick art sale. Thank you Mattea Truppe for also contributing photos. It was hard to say good-bye, but we will see many of our friends at chapter meetings ~ and there is always the next convention!!